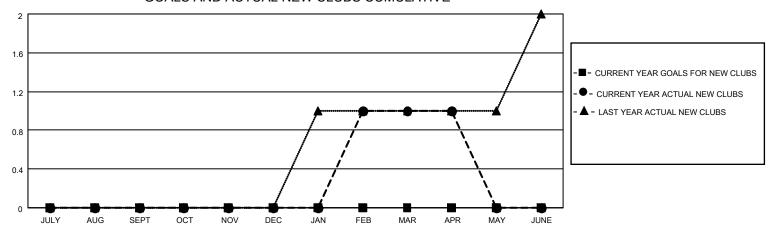

### GOALS AND ACTUAL NEW CLUBS CUMULATIVE

## District 16 J

| Clubs         |               |             |               | Members               |                        |                         |                                                    |  |
|---------------|---------------|-------------|---------------|-----------------------|------------------------|-------------------------|----------------------------------------------------|--|
|               | RESULTS FOR   | R 2020-2021 |               | RESULTS FOR 2020-2021 |                        |                         |                                                    |  |
| QUARTER       | NEW CLUB GOAL | NEW CLUBS   | DROPPED CLUBS | QUARTER MEME          | BER GROWTH NET<br>GOAL | MEMBER GROWTH<br>ACTUAL | DROPPED<br>MEMBERS ACTUAL<br>(including transfers) |  |
| JULY/AUG/SEPT | 0             | 0           | 1             | JULY/AUG/SEPT         | 20                     | 45                      | 30                                                 |  |
| OCT/NOV/DEC   | 0             | 0           | 0             | OCT/NOV/DEC           | 35                     | 46                      | 51                                                 |  |
| JAN/FEB/MAR   | 0             | 1           | 1             | JAN/FEB/MAR           | 45                     | 34                      | 21                                                 |  |
| APR/MAY/JUNE  | 0             | 0           | 0             | APR/MAY/JUNE          | 25                     | 12                      | 6                                                  |  |