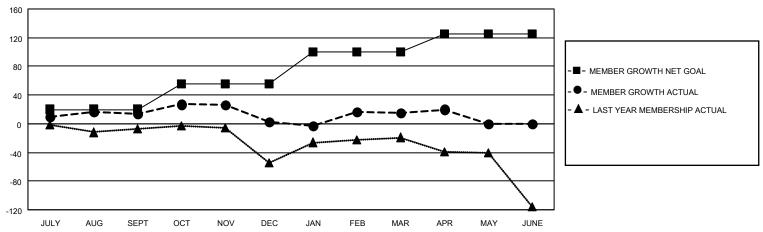

### GOALS AND ACTUAL MEMBERS CUMULATIVE

| DROPPED CLUBS: 2          |     | 21 CLUBS OF 60 ADDED 1 OR MORE<br>NEW MEMBERS | GENDER DISTRIBUTION  MALE 887 (60.80%) |              |     |
|---------------------------|-----|-----------------------------------------------|----------------------------------------|--------------|-----|
| DROPPED MEMBERS           |     |                                               | FEMALE                                 | 572 (39.20%) |     |
| DECEASED                  | 16  | CLICK HERE FOR CUMULATIVE                     | TOTAL FAMILY UNIT MEMBERS              |              | 331 |
| CLUB CANCELLED 3 OTHER 89 |     | MEMBERSHIP DATA                               | FAMILY MEMBERS PAYING HALF DUES        |              | 173 |
|                           |     |                                               |                                        |              | 173 |
| TOTAL                     | 108 |                                               | 0000                                   |              |     |

## District 16 J

| Clubs         |               |             |               | Members               |                        |                         |                                                    |  |
|---------------|---------------|-------------|---------------|-----------------------|------------------------|-------------------------|----------------------------------------------------|--|
|               | RESULTS FOR   | R 2020-2021 |               | RESULTS FOR 2020-2021 |                        |                         |                                                    |  |
| QUARTER       | NEW CLUB GOAL | NEW CLUBS   | DROPPED CLUBS | QUARTER MEME          | BER GROWTH NET<br>GOAL | MEMBER GROWTH<br>ACTUAL | DROPPED<br>MEMBERS ACTUAL<br>(including transfers) |  |
| JULY/AUG/SEPT | 0             | 0           | 1             | JULY/AUG/SEPT         | 20                     | 45                      | 30                                                 |  |
| OCT/NOV/DEC   | 0             | 0           | 0             | OCT/NOV/DEC           | 35                     | 46                      | 51                                                 |  |
| JAN/FEB/MAR   | 0             | 1           | 1             | JAN/FEB/MAR           | 45                     | 34                      | 21                                                 |  |
| APR/MAY/JUNE  | 0             | 0           | 0             | APR/MAY/JUNE          | 25                     | 12                      | 6                                                  |  |